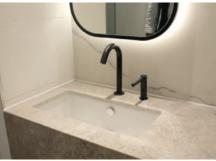

### Showcasing other product solution: THE UNTOUCHABLES WASHBAR

#### BLACK ROUND SOAP DISPENSER 40mm W x 80mm D x 61mm H

The Bradley Sorrento Designer Black Soap Dispenser is a stylish and practical addition to any sink or basin. It perfectly complements Bradley's range of Matte Black accessories to create a seamless, refined aesthetic. The slimline designed body easily fits close to sinks and basins without compromising your luxury design. The stainless steel mechanism has been engineered for the durability needed in commercial installations.