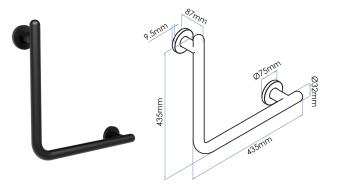

#### **SR006-AMB-MB**

BLACK AMBULANT GRAB RAIL 435mm W x 87mm D x 435mm H

The Bradley Sorrento Designer Black Ambulant Toilet Grab Rail is refined and luxurious, it brings harmony and peace to your bathroom, with elegant lines and a smooth feel.