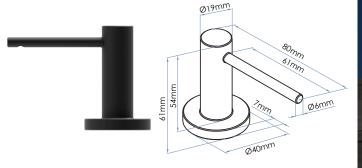

#### **SR0632-MB**

#### BLACK ROUND SOAP DISPENSER 40mm W x 80mm D x 61mm H

The Bradley Sorrento Designer Black Soap Dispenser is a stylish and practical addition to any sink or basin. It perfectly complements Bradley's range of Matte Black accessories to create a seamless, refined aesthetic. The slimline designed body easily fits close to sinks and basins without compromising your luxury design. The stainless steel mechanism has been engineered for the durability needed in commercial installations.