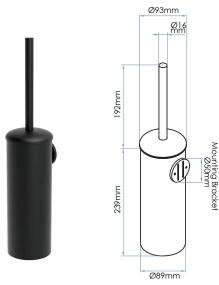

### SR0511-MB

BLACK TOILET BRUSH HOLDER 93mm W x 93mm D x 431mm H

We present an elegantly designed toilet brush holder that can be installed in any toilet setting.