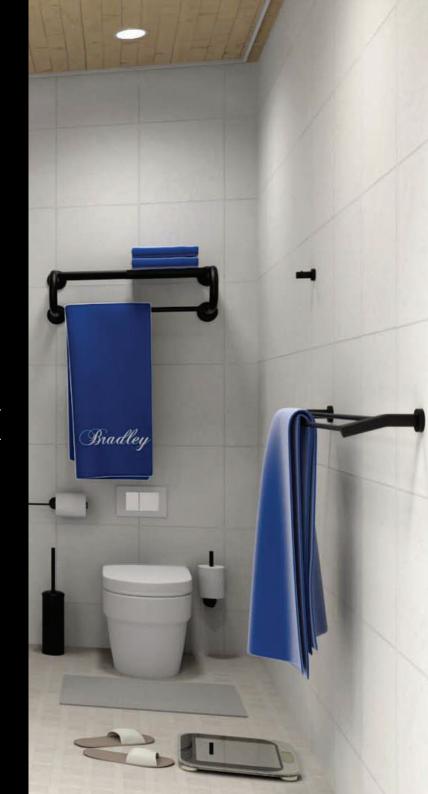

# SORRENTO DESIGNER COLLECTION

MATTE BLACK

Bathroom Accessories

• LUXURY• HARMONY• SEAMLESS
• EFFORTLESS• UNDERSTATED ELEGANCE

Bradley



## SORRENTO DESIGNER

MATTE BLACK

The Sorrento Designer Matte Black range of bathroom accessories will compliment any bathroom environment. Ideal for commercial, industrial, hospitality and residential settings.

There are 5 popular products in the range an ambulant grab rail (AS 1428.1 Compliant), spare toilet paper holder, toilet brush holder, round soap dispenser and double toilet roll holder.

The construction material for these products is Stainless Steel and powder coated in a Matte Black finish. Easy to install and use, admire it's simplicity, combined with its necessity of use.











#### PRODUCT LINE-UP

#### **SR006-AMB-MB**

BLACK AMBULANT GRAB RAIL 435mm W x 87mm D x 435mm H



The Bradley Sorrento Designer Black Ambulant Toilet Grab Rail is refined and luxurious, it br