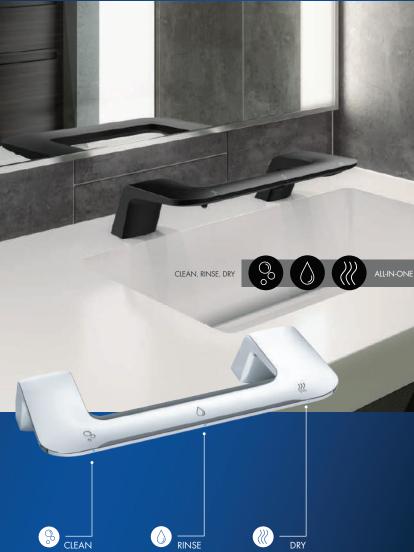

B**

#### BLACK ROUND SOAP DISPENSER 40mm W x 80mm D x 61mm H

The Bradley Sorrento Designer Black Soap Dispenser is a stylish and practical addition to any sink or basin. It perfectly complements Bradley's range of Matte Black accessories to create a seamless, refined aesthetic. The slimline designed body easily fits close to sinks and basins without compromising your luxury design. The stainless steel mechanism has been engineered for the durability needed in commercial installations.



#### SR00822-MB

#### BLACK DOUBLE TOILET ROLL HOLDER 270mm W x 80mm D x 50mm H

The Bradley Sorrento Designer Black Double Toilet Roll Holder is simple in its detail, and its effortless lines embodies the theme of understated elegance.



### Showcasing other product solution: THE UNTOUCHABLES WASHBAR









## OVER 55 YEARS IN OPERATION Competitive Pricing Excellent Customer Service Prompt Project Completion • Consistent Quality Performance • Supply and Deliver Washroom Accesories **Nationally** Local Manufacturing • Sales Representatives & Architectural Representation Australia Wide

www.bradleyaustralia.com

#### CONTACT OUR LOCAL SALES REP FOR CUSTOMISATION AND MATTE BLACK OPTIONS

Julia Frearson (nee Ottaway) ACT, NSW & NZ Category Manager 0414 739 583 julia@bradleyaustralia.com

**Chris Keating** 

VIC, SA & TAS State Manager 0427 107 719 chris@bradleyaustralia.com Jess Collinge-Curwen

QLD State Manager 0412 032 115 jessc@bradleyaustralia.com

#### **Renee Hawkins**

QLD, WA & NT Business Development Manager 0402 693 474 renee@bradleyaustralia.com

#### Caelan Curwen

National A