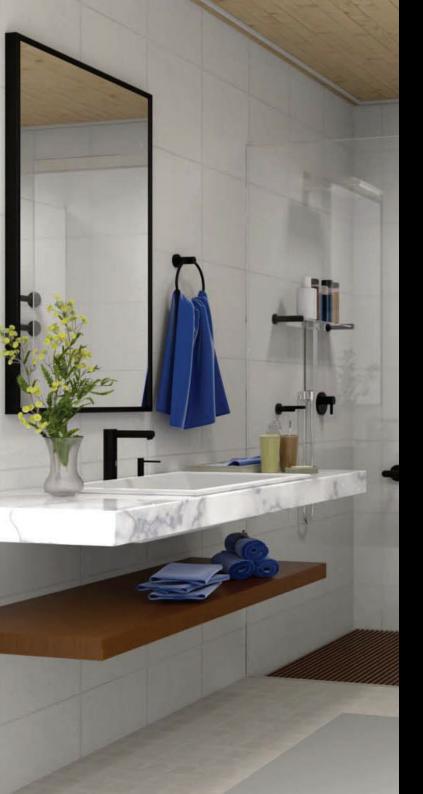

# SORRENTO DESIGNER COLLECTION

MATTE BLACK

Bathroom Accessories

• LUXURY• HARMONY• SEAMLESS
• EFFORTLESS• UNDERSTATED ELEGANCE

Bradley



## SORRENTO DESIGNER

MATTE BLACK

The Sorrento Designer Matte Black range of bathroom accessories will compliment any bathroom environment. Ideal for commercial, industrial, hospitality and residential settings.

There are 5 popular products in the range an ambulant grab rail (AS 1428.1 Compliant), spare toilet paper holder, toilet brush holder, round soap dispenser and double toilet roll holder.

The construction material for these products is Stainless Steel and powder coated in a Matte Black finish. Easy to install and use, admire it's simplicity, combined with its necessity of use.











#### PRODUCT LINE-UP

#### **SR006-AMB-MB**

BLACK