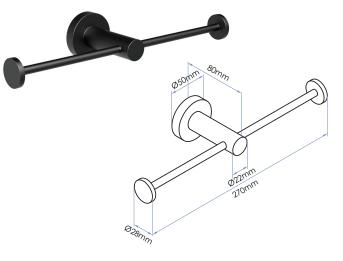

#### SR00822-MB

#### BLACK DOUBLE TOILET ROLL HOLDER 270mm W x 80mm D x 50mm H

The Bradley Sorrento Designer Black Double Toilet Roll Holder is simple in its detail, and its effortless lines embodies the theme of understated elegance.