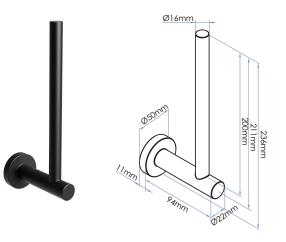

#### SR0081SP-MB

BLACK SPARE TOILET PAPER HOLDER 50mm W x 105mm D x 236mm H

The Bradley Designer Sorrento Spare Toilet Paper Holder is simple and handy for your bathroom design, offering a clean luxury off the floor sleek solution for spare rolls without needing cupboard space.