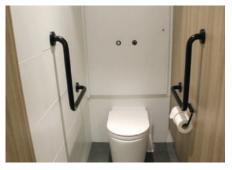

### Showcasing other architectural project: PRODUCT SOLUTION-GATEWAY NSW

#### **SR006-AMB-MB**

BLACK AMBULANT GRAB RAIL 435mm W x 87mm D x 435mm H

The Bradley Sorrento Designer Black Ambulant Toilet Grab Rail is refined and luxurious, it brings harmony and peace to your bathroom, with elegant lines and a smooth feel.