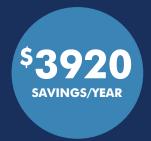

#### **Washbar Dryer Usage Costs:**

\$1.09/1,000 uses \$0.0011/dry × 150,000

= \$163/year

#### **Paper Towel Usage Costs:**

About 0.014 ¢ each (Avg person uses 2/dry)  $0.027 \text{¢}/\text{dry} \times 150,000$ 

= \$4,083/year