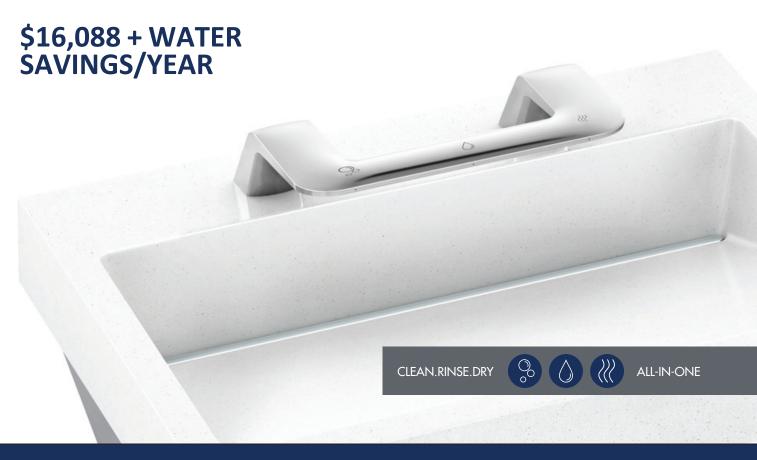

#### **Total Maintenance Savings**

9 hours saved/week x \$26.00/hour x 52 weeks = \$12,168 savings/year

**WASHBAR TOTAL SAVINGS** \$3,920 + \$12,168 =

\$16,088 + WATER SAVINGS/YEAR

AUSTRALIA 49 Cawarra Road Caringbah NSW 2229 sales@bradleyaustralia.com 1300 364 561 Bradley