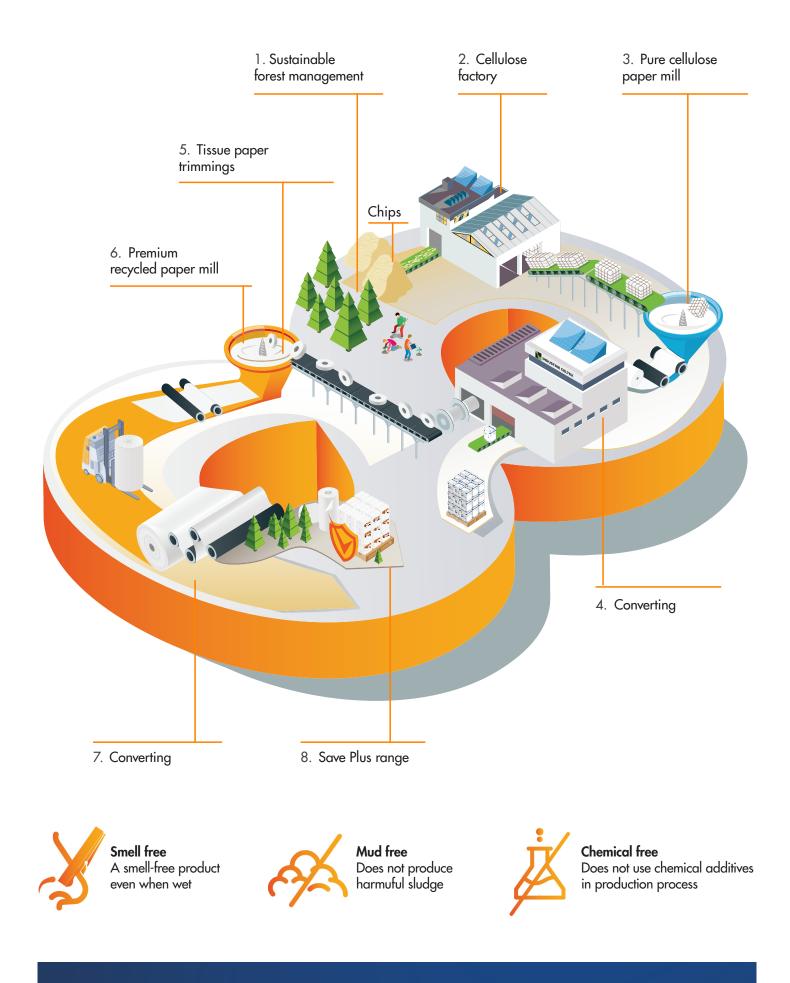

**SAVE PLUS** is produced from cellulose trimmings in a sustainable way without using chemical additives, bleach, or optical whiteners.

A singular paper mill allows us to obtain a clean recycled paper with no waste or sludge which are harmful for man and nature. The guarantee of Ecolabel and PEFC certified recycled paper that respects all Green Public Procurement criteria requested in public tenders.

Save Plus is a one of a kind original paper that meets:

Laboratory tests demonstrate the product is dermatologically tested

On average, all Save Plus toilet papers dissolve naturally in water in 15 seconds, as confirmed by tests carried out by an accredited external laboratory under the "Dissolution AFNOR: Standard NF Q 34-020:1998".

"We believe that every business model today must not disregard Blue Economy values to guarantee safeguards towards the environment and resources.

Industrie Celtex is inspired by a perfect equilibrium of natural ecosystems where nothing is wasted and everything is reused in a circular process; to transform waste into new raw material"